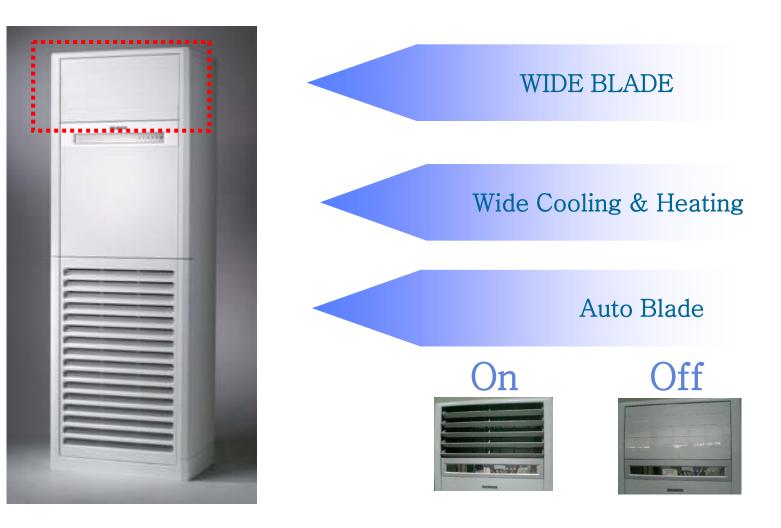

#### Wide Cooling Power Capacity

- Separately operating Air Purifying Function
- Strong & Powerful Feeling Design
- Clean & Simple Auto Blade!
- High Grade Wide Display!

## 3. Product Sales Feature

Wide Exhalation, More Powerful Cooling!!