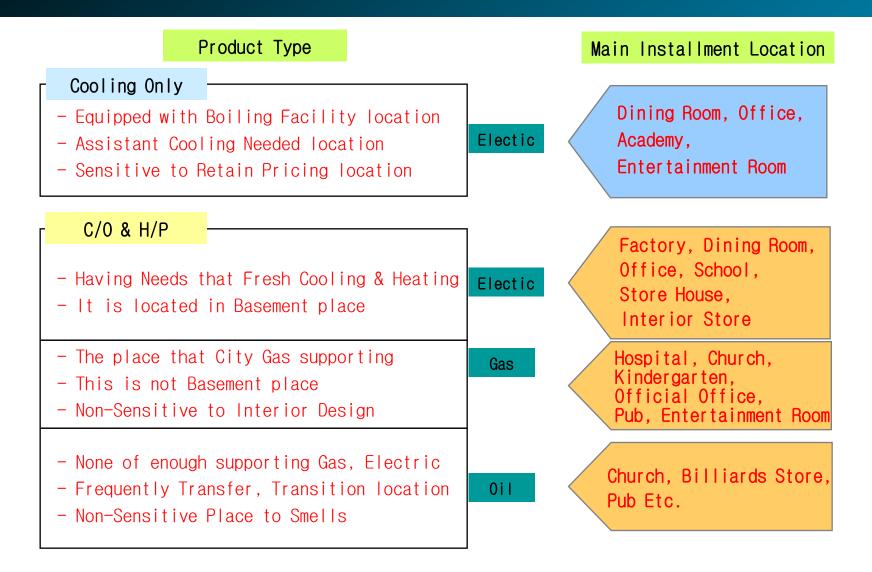

# QUEEN-PJT

#### Air Conditioner Product Planning Group System Appliances 2004.04.26 Ver1.0



## 1. Product Concept

Storong & Powerful, Economic Air-conditioner

Excellent Basic Function, Created by Customer Value

#### Wide Cooling Power Capacity

- Separately operating Air Purifying Function
- Strong & Powerful Feeling Design
- Clean & Simple Auto Blade!
- High Grade Wide Display!





## 2. Target Customer



SAMSUNG DIGITall

## 3. Product Sales Feature

Wide Exhalation, More Powerful Cooling!!





## 3. Product Sales Feature

Always Clean Circumstance~~!!



#### Separately Operating Air-Cleaning Function

#### **Bio Green Components**

Anti-Bacterial Filter

Anti-Bacterial Heat Exchanger



## 3. Product Sales Feature

Cooling & Heating All Economic Operation





Energy Consumption Efficiency 1St Grade

No Harm & Break down Best Quality Product



| Model Code            |                         |                    | AP50Q1CNMID     |
|-----------------------|-------------------------|--------------------|-----------------|
| Gas                   |                         |                    | R22             |
| Performance           | Capacity                | Cooling (Btu/hr)   |